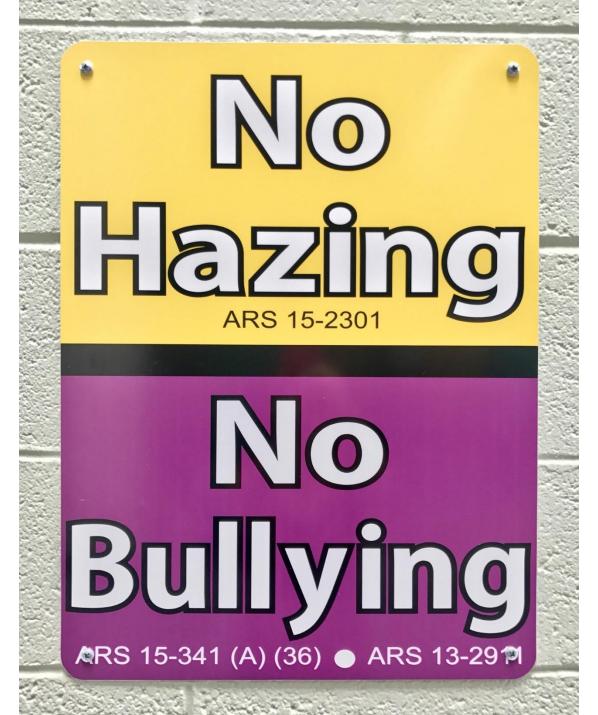

When someone says or does something unintentionally hurtful and they do it once, that's **RUDE**.

When someone says or does something intentionally hurtful and they do it once, that's **MEAN**.

When someone says or does something intentionally hurtful and they keep doing iteven when you tell them to stop or show them that you're upset—that's

BULLYING.

Report